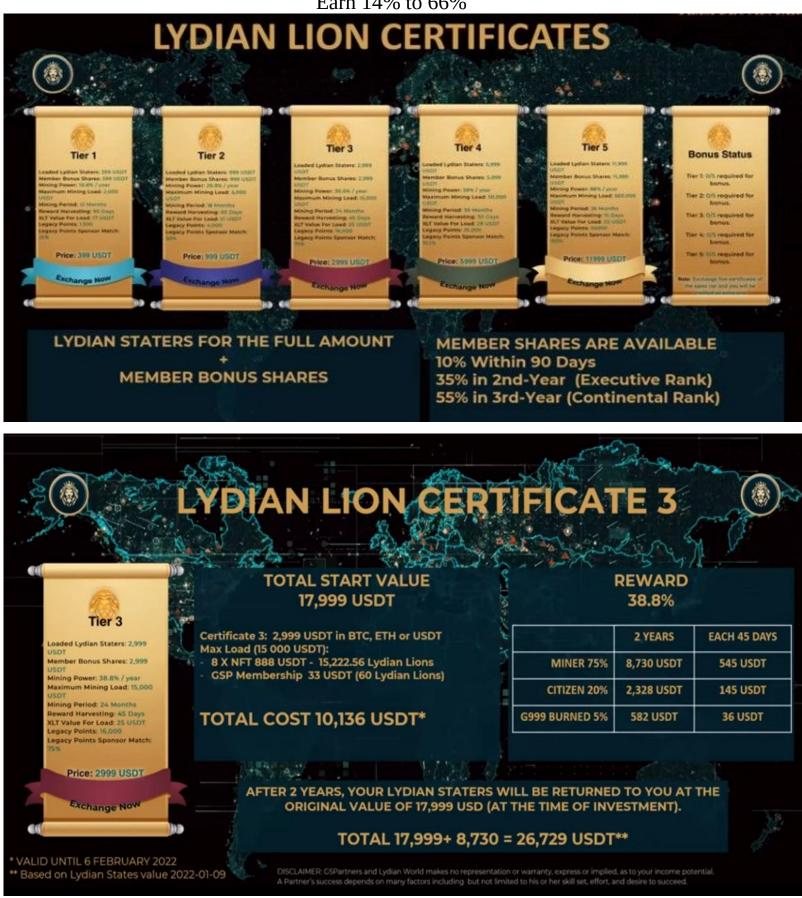

#### **Mining Certificates**

#### Earn 14% to 66%

The Income Potential For Sharing #5 Certificates

## LYDIAN LION CERTIFICATE

#### **ROAD TO \$1 MILLION REFER 5 TIER 5 CERTFICATES (FRONT LINE)** EARN APPX: \$225,000 LOAD TIER 5 CERTIFICATE \$990,000 IN 3 YEARS + COMPANY SHARES + APPX: \$266,000 Tier 5 Loaded Lydian Staters: 11,999 REFER 1 TIER 5 CERTIFICATE (FRONT LINE) Member Bonus Shares: 0,999 EARN APPX: \$45,000 lining Power: 88% / year num Mining Load: 500,000 ining Period 36 Months YOUR TEAM REFERS 15 TIER 5 CERTIFICATES vard Harvesting: 15 Days LT Value For Load: 30 USDT Legacy Points 50000 Legacy Points Sponsor Match: COMMISSION APPX: \$187,500 + \$45,000 (YOUR DIRECT SALE) **FILL A TIER 5 CERTIFICATE** Price: 11999 USDT MILLIONNAIRE IN 3 YEARS EARNING \$330,000 PER YEAR!!! Exchange Now