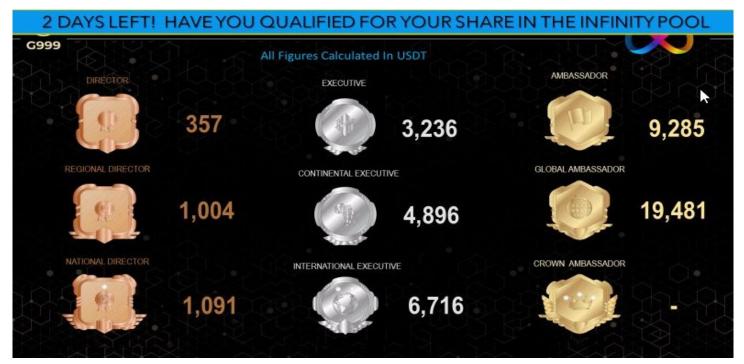

|                     | \$11,779,677     | \$628,425.00         |

# Member Or Customer

Membership Business Option is 33 USDT Per month. 28 of the 33 USDT can earn you a return!

### THE OPPORTUNITY

33 USDT Monthly Member Subscription

Access All GSPartners Benefits

#### MEMBER BENEFITS INCLUDE:

- GS Partner Dashboard
- Community Rewards Access
- Marketing Tools & Training
- Sales Reports and Statistics
- / Access to Lydian Mining Packages \*
- Safe entry into cryptocurrency
- Cryptocurrency staking
- Simple math 14.1 66% annually
- Paid multiple times per year (IRA nor 401Ks will not allow you to do this)

- 28 USDT NFT Voucher
- Monthly Blockchain Academy Subscription
- Partner incentives Legacy Points
- ✓ G999 Coin Exchange

#### Additional (Monthly) Infinity Pool BONUS



#### Easy Steps To Get Started



Click here for more information /Become A Member